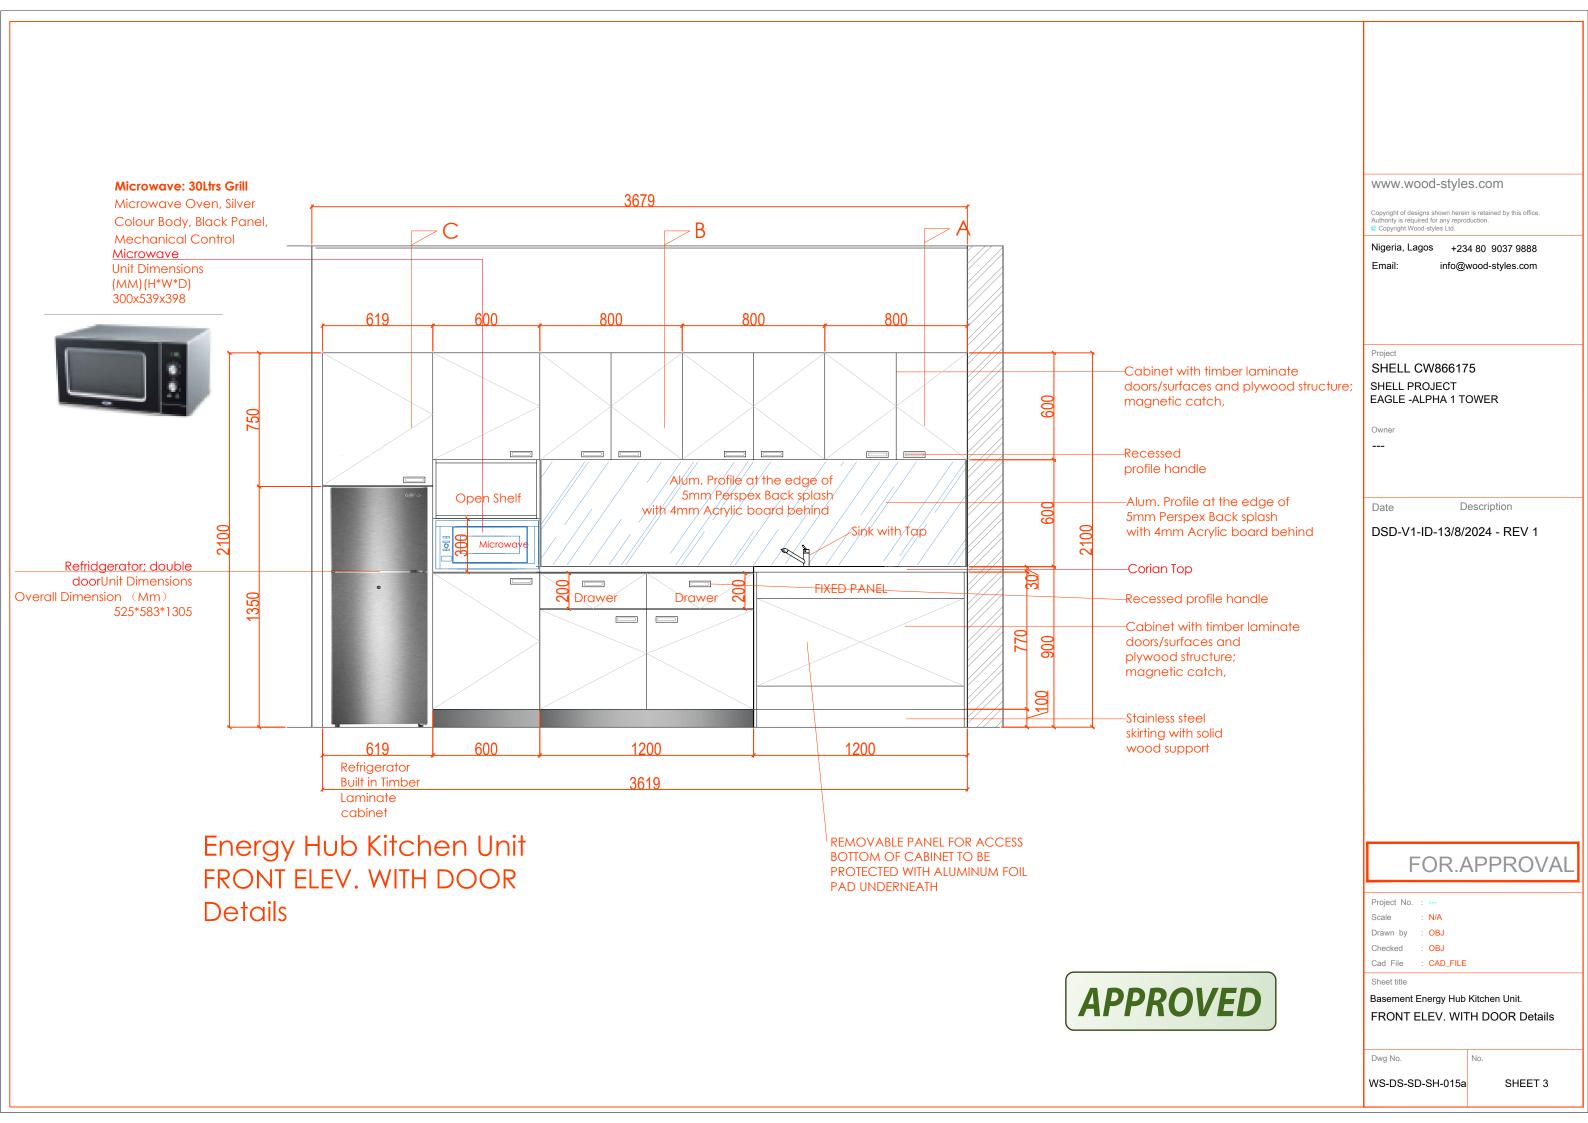

www.wood-styles.com

Copyright of designs shown herein is retained by this office. Authority is required for any reproduction.

© Copyright Wood-styles Ltd.

Nigeria, Lagos +234 80 9037 9888 info@wood-styles.com

SHELL CW866175 SHELL PROJECT EAGLE -ALPHA 1 TOWER

Description

DSD-V1-ID-13/8/2024 - REV 1

## FOR.APPROVAL

Project No. Scale

Drawn by

Checked Cad File : CAD\_FILE

Sheet title

**APPROVED** 

Basement Energy Hub Kitchen Unit. Floor Plan and Side Details

WS-DS-SD-SH-015a

SHEET 1

**APPROVED** 

www.wood-styles.com

Copyright of designs shown herein is retained by this office. Authority is required for any reproduction.

© Copyright Wood-styles Ltd.

Nigeria, Lagos +234 80 9037 9888 info@wood-styles.com