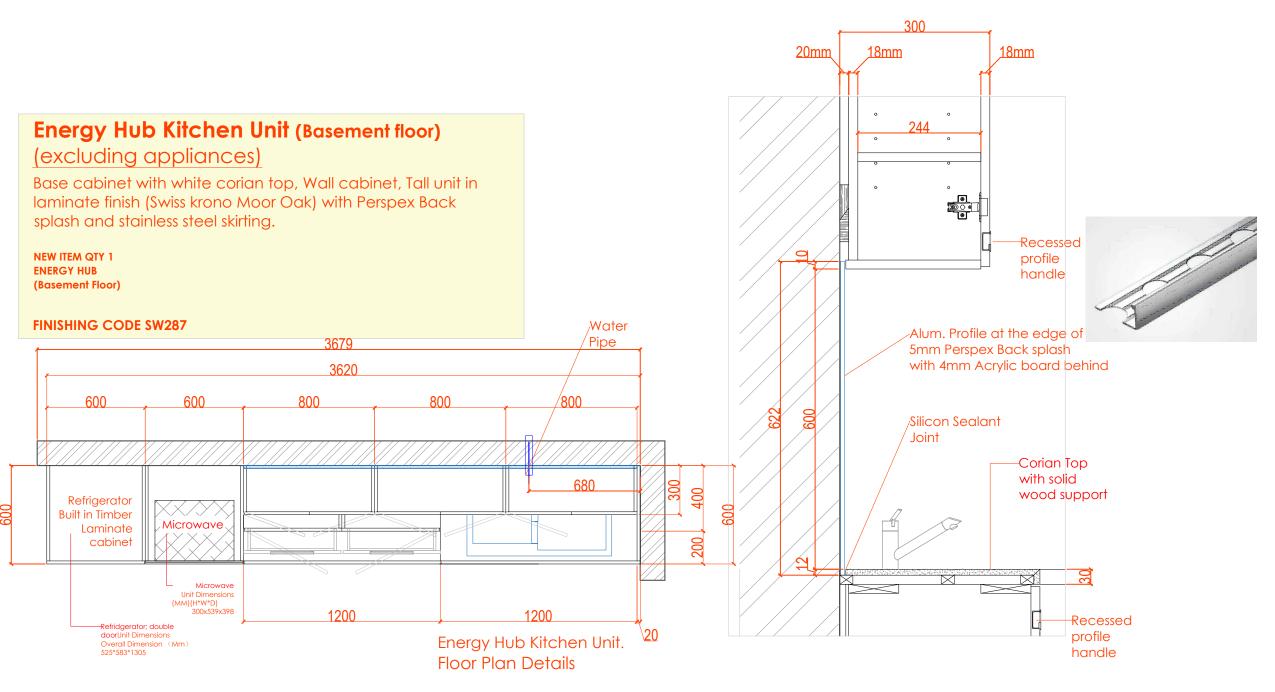

www.wood-styles.com

Copyright of designs shown herein is retained by this office. Authority is required for any reproduction.

© Copyright Wood-styles Ltd.

Nigeria, Lagos +234 80 9037 9888 info@wood-styles.com

SHELL CW866175 SHELL PROJECT EAGLE -ALPHA 1 TOWER

Description

DSD-V1-ID-13/8/2024 - REV 1

## FOR.APPROVAL

Project No. Scale

Drawn by

Checked Cad File : CAD\_FILE

Sheet title

**APPROVED** 

Basement Energy Hub Kitchen Unit. Floor Plan and Side Details

WS-DS-SD-SH-015a

SHEET 1







**APPROVED** 

www.wood-styles.com

Copyright of designs shown herein is retained by this office. Authority is required for any reproduction.

© Copyright Wood-styles Ltd.

Nigeria, Lagos +234 80 9037 9888 info@wood-styles.com

SHELL CW866175 SHELL PROJECT EAGLE -ALPHA 1 TOWER

Owner

DSD-V1