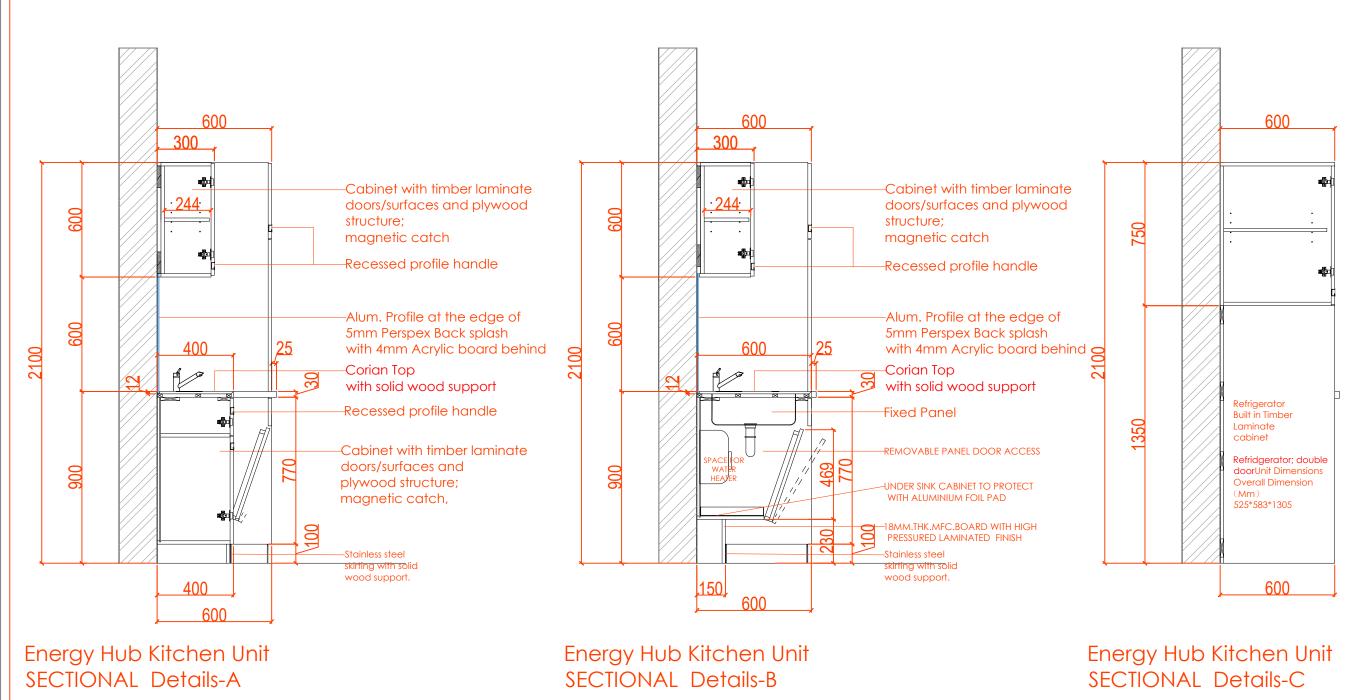

SHELL CW866175 SHELL PROJECT EAGLE -ALPHA 1 TOWER

Owner

DSD-V1-ID-13/8/2024 - REV 1

Description

FOR.APPROVAL

Project No. Scale

Drawn by

Checked Cad File : CAD\_FILE

Sheet title

Basement Energy Hub Kitchen Unit. SECTIONAL Details-A and B

WS-DS-SD-SH-015a SHEET 1