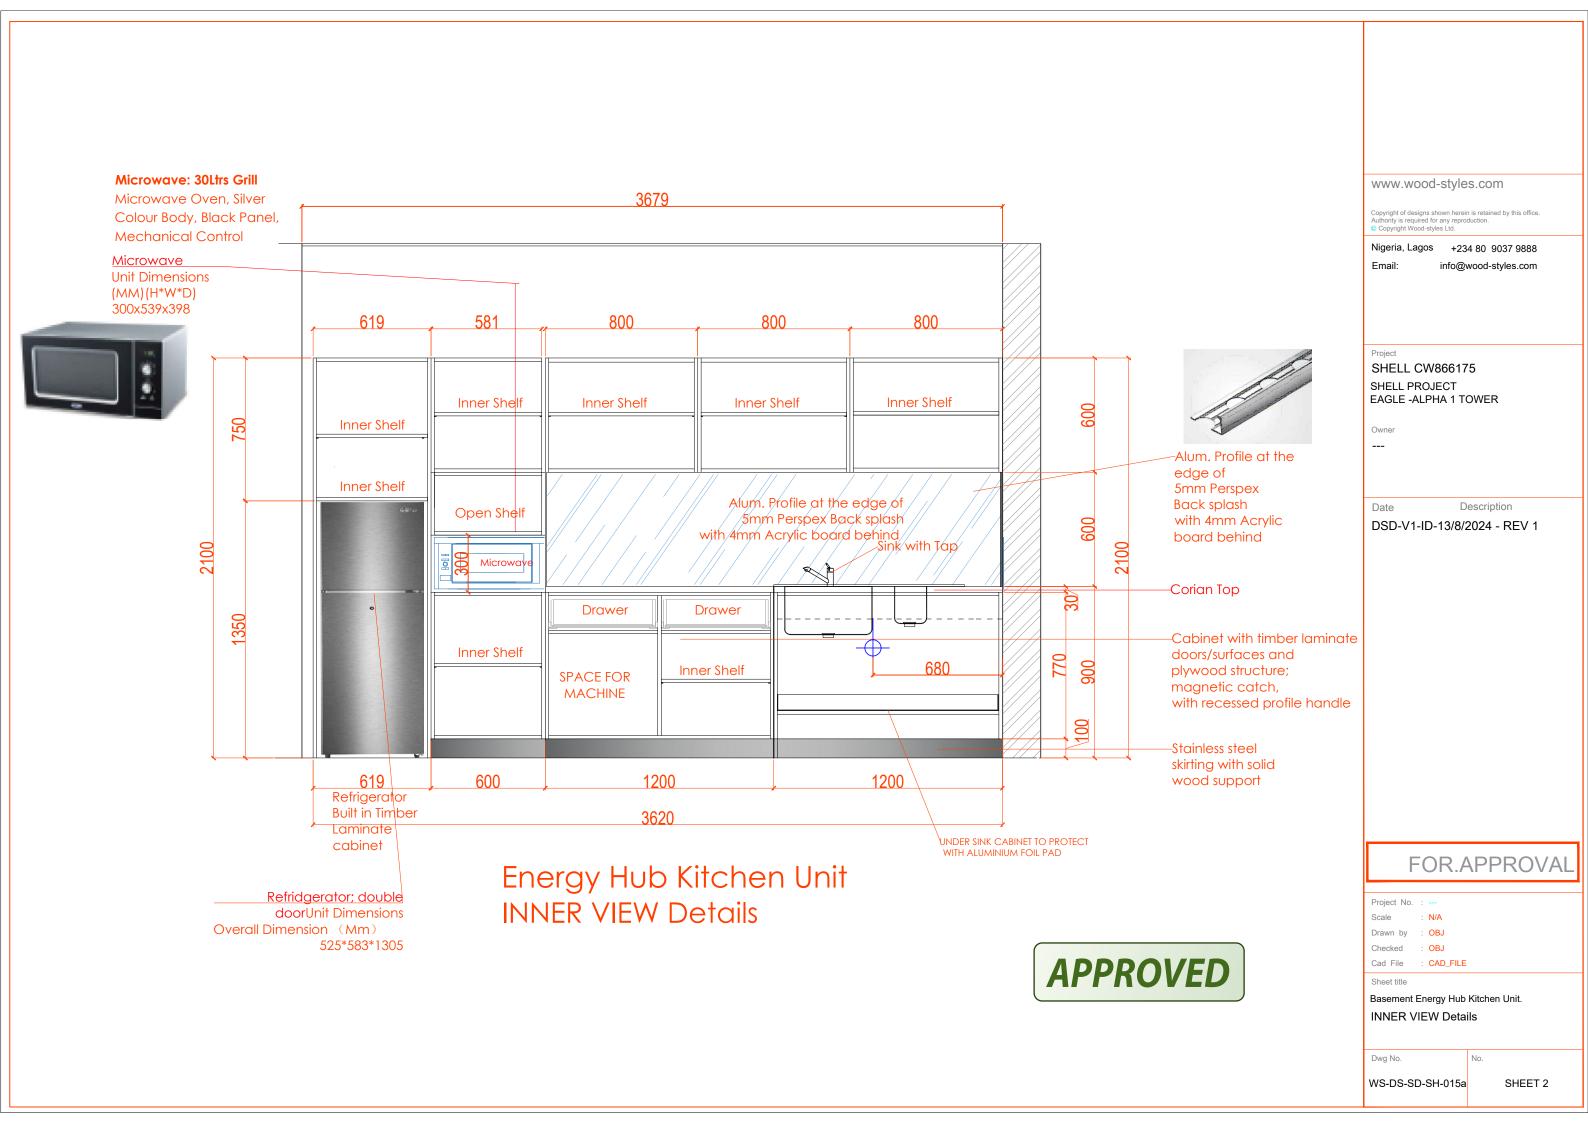

www.wood-styles.com

Copyright of designs shown herein is retained by this office. Authority is required for any reproduction.

© Copyright Wood-styles Ltd.

Nigeria, Lagos +234 80 9037 9888 info@wood-styles.com

SHELL CW866175 SHELL PROJECT EAGLE -ALPHA 1 TOWER

Description

DSD-V1-ID-13/8/2024 - REV 1

## FOR.APPROVAL

Project No. Scale

Drawn by

Checked Cad File : CAD\_FILE

Sheet title

**APPROVED** 

Basement Energy Hub Kitchen Unit. Floor Plan and Side Details

WS-DS-SD-SH-015a

SHEET 1

**APPROVED** 

www.wood-styles.com

Copyright of designs shown herein is retained by this office. Authority is required for any reproduction.

© Copyright Wood-styles Ltd.

Nigeria, Lagos +234 80 9037 9888 info@wood-styles.com